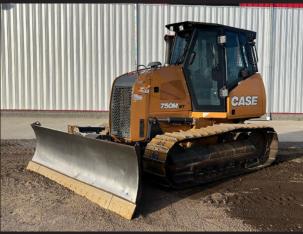

## AUGTION

THE YARD - 375 FRY RD, WOOSTER

One Consignor just confirmed over 75 Late Model, Low Hour pieces arriving to The Yard soon! Consign today for maximum exposure!

DECEMBER

9AM

Ag Equipment
Construction Equip.
Attachments
Dozers
Loaders
Excavators
Much More!

## EQUIPMENT CONSIGNMENT AUCTION

Ag Equipment • Construction Equip. • Attachments Dozers • Loaders • Excavators • Much More!

AUCTION SERVICES