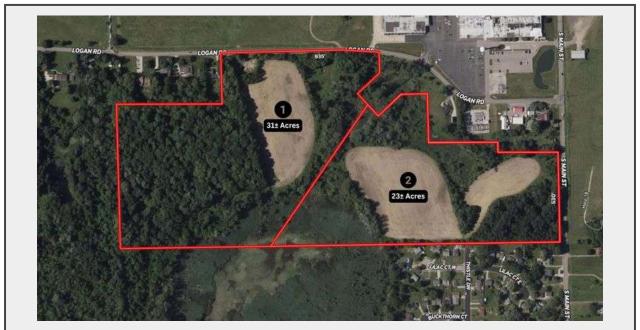

**Parcel 1:** 31 acres of a mix of tillable and wooded land, with the majority being wooded.—ideal for outdoor enthusiasts, hunters, or those seeking a private setting for a custom-built home. With frontage on Logan Street, this parcel offers easy access and could be a great fit for a secluded home site, hunting paradise, or future recreational development like a cabin retreat or wooded trails for hiking and ATV riding.

**Parcel 2** consists of 23 acres with more tillable ground than woods, providing open, usable land that's perfect for agricultural use, hobby farming, or even a vineyard or orchard. With road frontage on South Main Street and panoramic views overlooking the nearby golf course, this parcel offers a beautiful setting for an estate home, a small residential development, or rental cabins with a scenic backdrop.