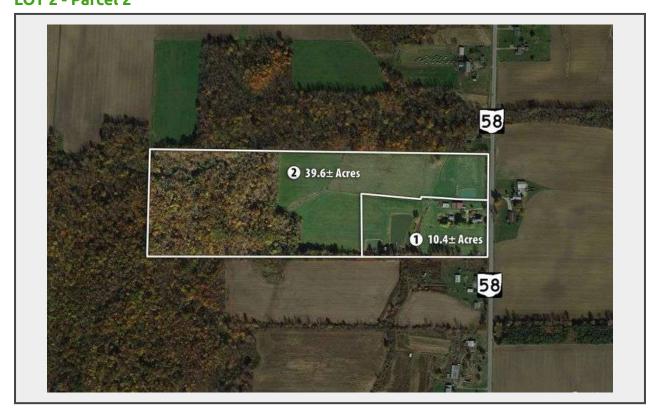

## **Sale Name:** 50-Acre Northern Ashland County Gentleman's Farm Absolute Auction LOT 2 - Parcel 2

## **Description**

**Parcel 2:** 39.6 acres offering the perfect balance of functionality, natural beauty, and potential. Whether you're looking for a recreational getaway, unparralled tranquil future homesite, or the chance to start your very own mini farm, this parcel checks all the boxes.

Approximately 17.5 acres are tillable, ideal for hobby farmers, gardeners, or those wanting to generate income from the land. The remaining 21.5 acres are beautifully wooded with rolling terrain, providing privacy and the perfect habitat for the diverse wildlife.