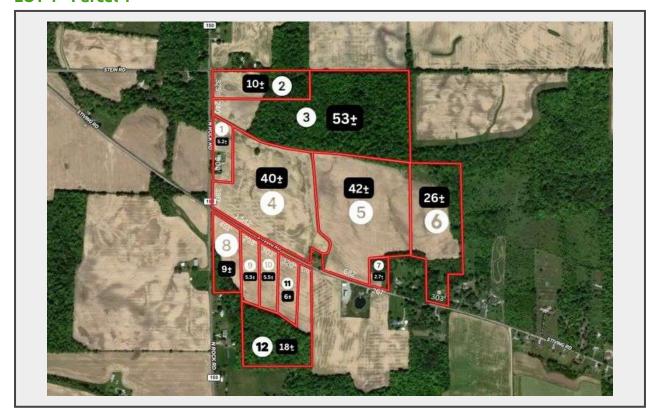

## **Description**

**Parcel 1:** A solid 2-story farmhouse on 5.2 acres, featuring 2 bedrooms and 1 full bath. While it could use some updating, the home has strong bones and classic charm—offering great potential for someone ready to make it their own.

This parcel includes multiple outbuildings: a 40x62 bank barn, 24x40 outbuilding, 16x18 detached garage, 16x22 outbuilding, and a 13x18 utility shed—perfect for hobby farming, livestock, or extra storage.