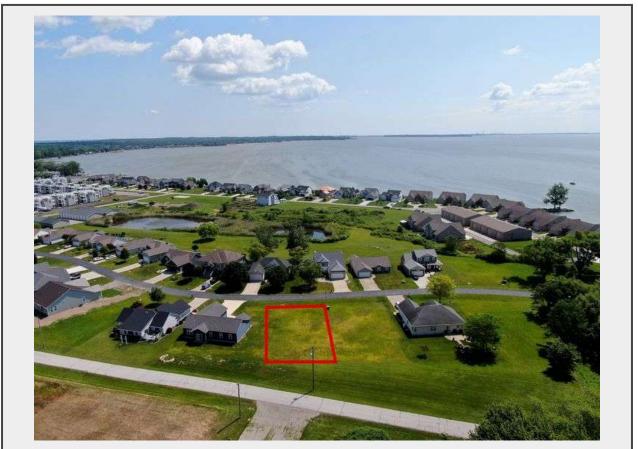

## Description

Located in the heart of Sandusky Bay on the Marblehead Peninsula, this property offers everything you're looking for in a lakefront building lot. Cove on the Bay is a small, quiet, gated community featuring a private marina with dock slips available for lease. With close proximity to restaurants, shopping, and local attractions, this property truly checks all the boxes. Just minutes from Sandusky, Cedar Point, and Port Clinton—and a short boat ride to Kelleys Island or Put-In-Bay—you'll be right in the center of Lake Erie's western basin. This property sells to the highest bidder, so whether you're looking to build your forever home or a summer vacation retreat, don't miss your chance on July 10<sup>th</sup>.