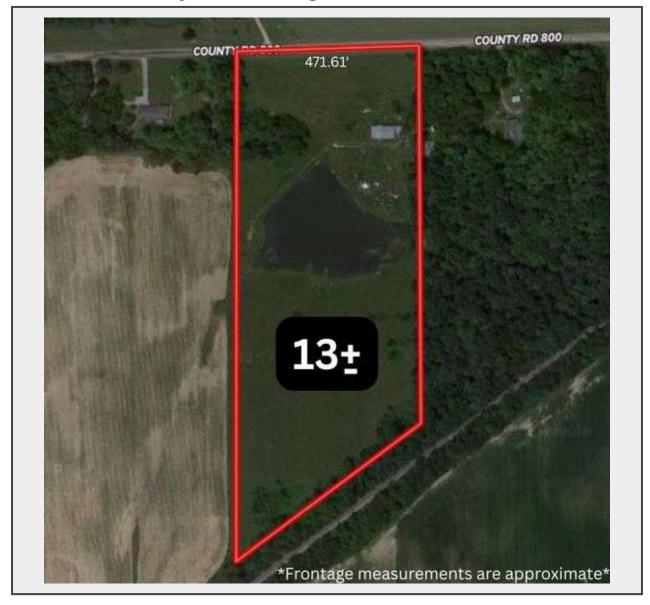

**Sale Name:** Ashland County 13-Acre Building Lot & Pond Absolute Auction

LOT 1 - Ashland County 13-Acre Building Lot and Pond

## **Description**

**Real Estate:** Selling to the highest bidder, this 13-acre property offers an incredible open setting with great possibilities. From a mini farm to a custom home, this property is ready for your vision. Nestled in a desirable location, the property features a nearly 2 acre pond perfect for relaxing evenings or enjoying nature right in your own backyard. There is plenty of room to build in the front of the property or if you are looking for the ultimate setting, build in the back and enjoy the seclusion this property has to offer. An existing outbuilding offers storage, workshop space, or future conversion into diversified applications.