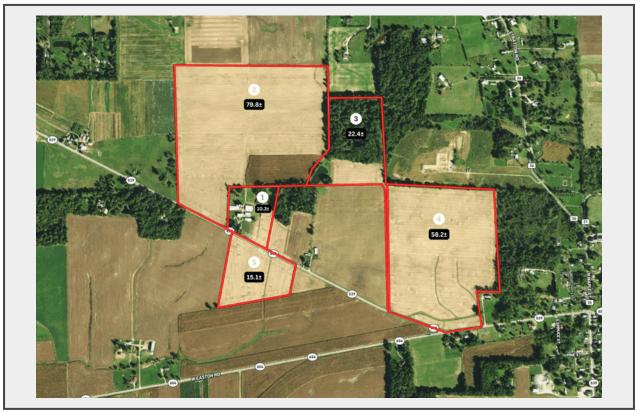

Sale Name: Crumley Absolute Real Estate & Farm Equipment Auction LOT 3 - Parcel 3

## Description

**Parcel 3:** A very interesting 22.4 recreational piece. The family has dedicated significant time to this farm, harvesting numerous deer, with most coming from this wooded area. Access to the property comes directly off 539, providing not only the wooded area but also a small pond and an open space, perfect for setting up a cabin, parking a camper, or simply sleeping under the stars.

## \*\*BIDDING BY THE ACRE. YOUR BID X 22.4+/- ROUNDED TO THE NEAREST 10TH BASED ON FINAL SURVEY\*\*

Quantity: 23

https://www.res.bid/