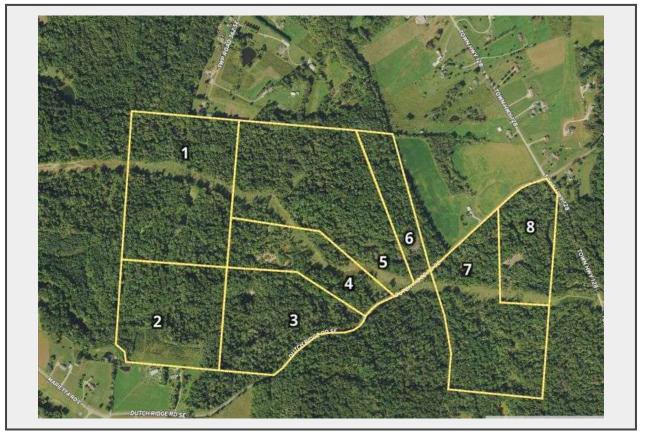

## Sale Name: Perry County 225-Acre Land Auction LOT 5 - Pacel 5

## Description

Comprises approximately 47.685 acres, predominantly wooded, with an estimated 261 feet of road frontage along Dutch Ridge Rd (subject to final survey). The entrance driveway will be finalized prior to the auction. Moreover, the property benefits from an existing gas line, offering potential for establishing food plots both at the front and rear sections. Accessibility to water and electric hookups is convenient. The front portion of the property presents an ideal location for residential construction.